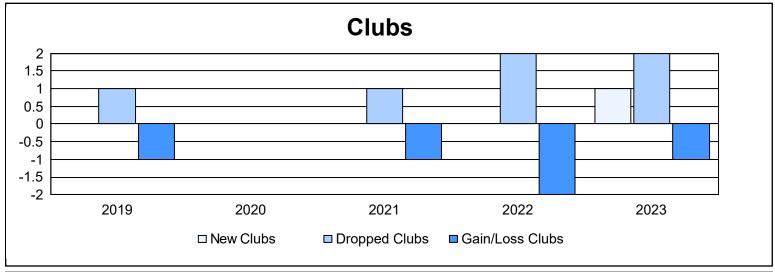

District 26 M1 As of June 2023 Cumulative

| Year      | New<br>Clubs | Dropped<br>Clubs | Gain/<br>Loss<br>Clubs | New<br>Members | Charter<br>Members | Reinstate<br>Members | Transfer<br>Members | Total<br>Member<br>Added | Total<br>Members<br>Dropped | Gain/<br>Loss<br>Members |
|-----------|--------------|------------------|------------------------|----------------|--------------------|----------------------|---------------------|--------------------------|-----------------------------|--------------------------|
| 2018-2019 | 0            | 1                | -1                     | 48             | 0                  | 8                    | 2                   | 58                       | 108                         | -50                      |
| 2019-2020 | 0            | 0                | 0                      | 120            | 0                  | 9                    | 1                   | 130                      | 126                         | 4                        |
| 2020-2021 | 0            | 1                | -1                     | 95             | 0                  | 10                   | 2                   | 107                      | 117                         | -10                      |
| 2021-2022 | 0            | 2                | -2                     | 104            | 0                  | 3                    | 1                   | 108                      | 142                         | -34                      |
| 2022-2023 | 1            | 2                | -1                     | 65             | 40                 | 1                    | 0                   | 106                      | 143                         | -37                      |
| Average   | 0            | 1                | -1                     | 86             | 8                  | 6                    | 1                   | 102                      | 127                         | -25                      |