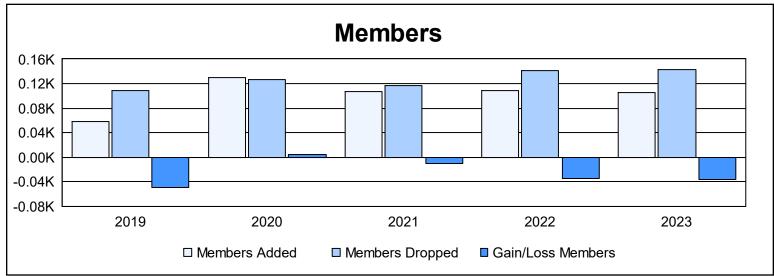

District 26 M1 As of June 2023 Cumulative

| Year      | New<br>Clubs | Dropped<br>Clubs | Gain/<br>Loss<br>Clubs | New<br>Members | Charter<br>Members | Reinstate<br>Members | Transfer<br>Members | Total<br>Member<br>Added | Total<br>Members<br>Dropped | Gain/<br>Loss<br>Members |
|-----------|--------------|------------------|------------------------|----------------|--------------------|----------------------|---------------------|--------------------------|-----------------------------|--------------------------|
| 2018-2019 | 0            | 1                | -1                     | 48             | 0                  | 8                    | 2                   | 58                       | 108                         | -50                      |
| 2019-2020 | 0            | 0                | 0                      | 120            | 0                  | 9                    | 1                   | 130                      | 126                         | 4                        |
| 2020-2021 | 0            | 1                | -1                     | 95             | 0                  | 10                   | 2                   | 107                      | 117                         | -10                      |
| 2021-2022 | 0            | 2                | -2                     | 104            | 0                  | 3                    | 1                   | 108                      | 142                         | -34                      |
| 2022-2023 | 1            | 2                | -1                     | 65             | 40                 | 1                    | 0                   | 106                      | 143                         | -37                      |
| Average   | 0            | 1                | -1                     | 86             | 8                  | 6                    | 1                   | 102                      | 127                         | -25                      |